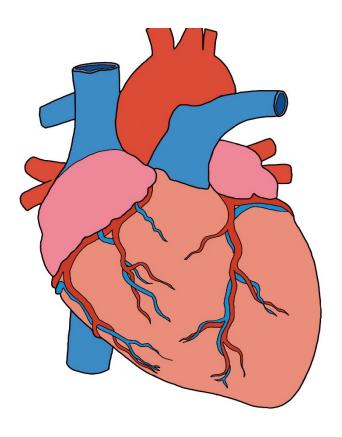

### Anatomy of a human heart

Exterior (Outside):

Observations about human hearts:

#### Interior (Inside):