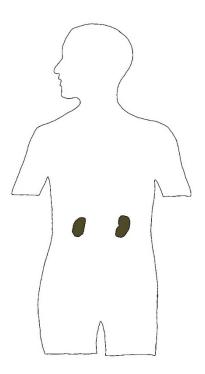

#### Major organs are required for survival!

Can you identify the 5 major organs of the human body and list ONE function of each?

- 1.
- 2.
- 3.
- 4.
- 5.