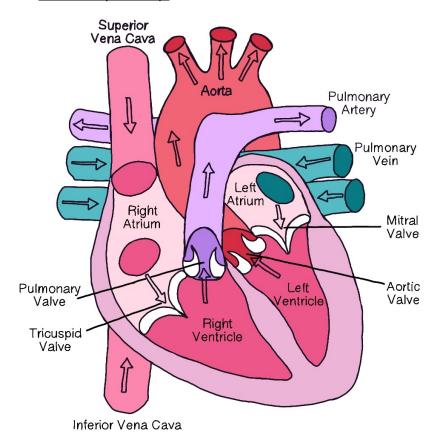

### Anatomy of a human heart

Exterior (Outside):

Observations about human hearts:

#### Interior (Inside):