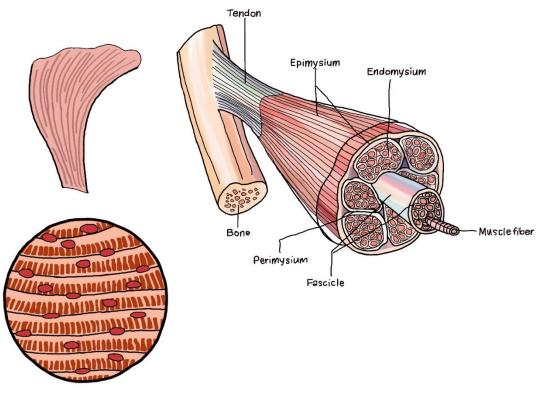

### **Skeletal Muscle**

## Observations about Part V

'No Bones About It- Skeletal Muscle'

Skeletal Muscle Tissue

Observations about smooth muscle:

My Body Activity Log- Use the log below to chart your body activity! For example- If you went swimming on Wednesday, you might put a checkmark under FULL BODY. Running might be a check mark under LOWER BODY. Put descriptions of your body activity and the duration (how long you were active) under the day the activity occurred.