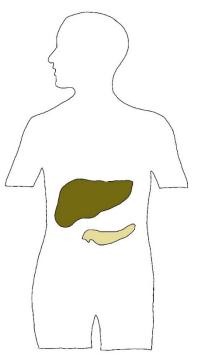

#### Major organs are required for survival!

Can you identify the 5 major organs of the human body and list ONE function of each?

- 1.
- 2.
- 3.
- 4.
- 5.