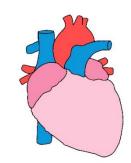

### Anatomy of a human heart

Exterior (Outside):

Observations about human hearts:

#### Interior (Inside):