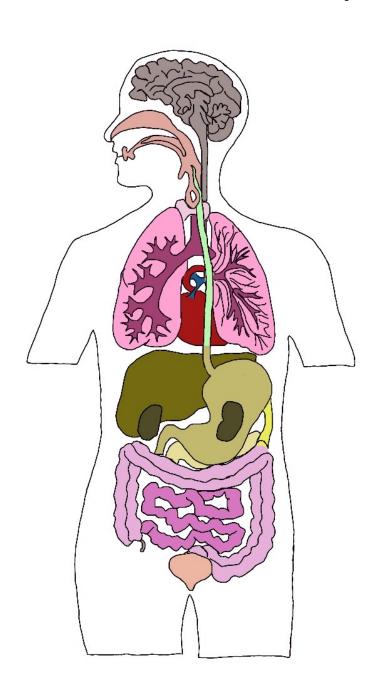

#### Major organs are required for survival!

Can you identify the 5 major organs of the human body and list ONE function of each?

- 1.
- 2.
- 3.
- 4.
- 5.