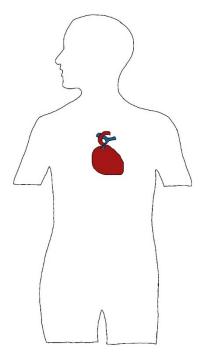

#### Major organs are required for survival!

Can you identify the 5 major organs of the human body and list ONE function of each?

- 1.
- 2.
- 3.
- 4.
- 5.